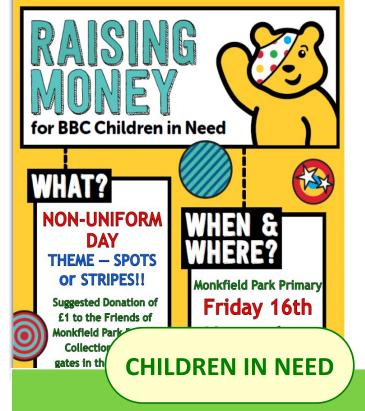

Thank you so much for all your Donations last Friday for Children In Need. We raised an amazing **£354.37!** 

We are collecting empty branded printer cartridges for recycling and also any foreign currency.