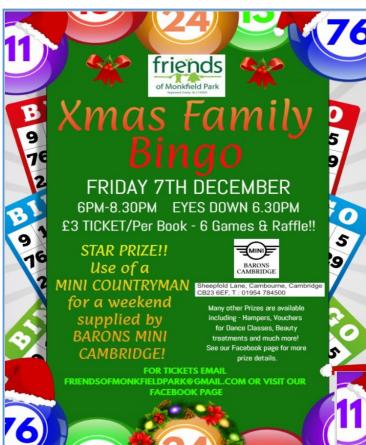

If you have any cartridges or coins that you would like to donate then please drop them off at the school office. Thank you in advance!

We are really excited about our
Xmas Family Bingo event on
Friday 7th December at 6pm!
Letters with the ticket booking
form were emailed out a couple
of weeks ago, if you haven't
received one then please let the
office know you give your
permission to receive our emails
so you don't miss out on any

We have an amazing Star Prize of the use of a MINI Countryman for a whole weekend supplied courtesy of Barons MINI Cambridge and many more excellent prizes for the Bingo and Raffle, so come along, have fun and support the school! We will be selling Bingo Tickets and Raffle Tickets in the KS1 Playground next week so if you can't make it on the night you could still be in with a chance to win one of the great Raffle prizes!