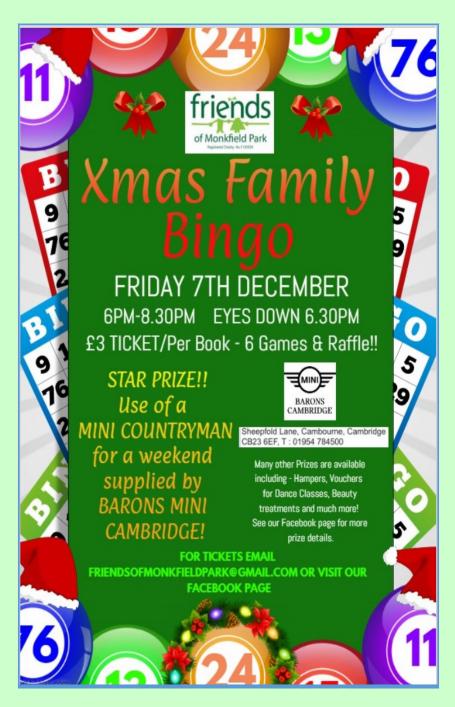

Our Xmas Family Bingo Event is this **Friday 7th December at 6pm!**We have an amazing Star Prize of the use of a **MINI Countryman** for a whole weekend supplied courtesy of **Barons MINI Cambridge** and many more excellent prizes for the Bingo and Raffle, so please do

join us, have fun and support the school! We are selling Bingo Tickets and Raffle Tickets in the KS1 Playground after school all this week, so if you still don't have tickets or you can't make it on the night but would like to be in with a chance to win one of the great Raffle prizes then come and see us!