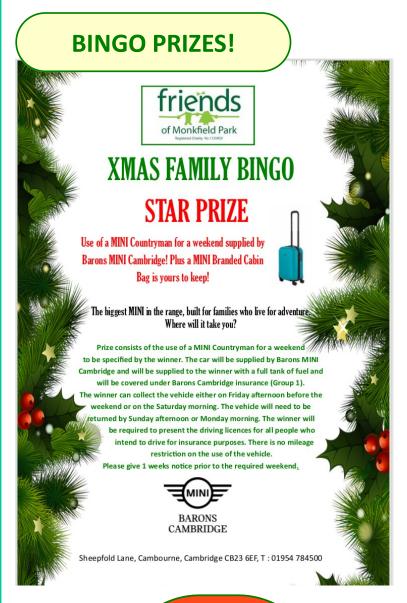

Our Xmas Family Bingo Event is this **Friday 7th December at 6pm!**We have an amazing Star Prize of the use of a **MINI Countryman** for a whole weekend supplied courtesy of **Barons MINI Cambridge** and many more excellent prizes for the Bingo and Raffle, so please do