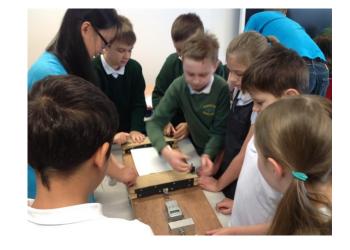

# Year 6 Hands on Science visit

Defeating gravity, explosions and computerised robots were all part of the science hands-on day that the Year 6 children were lucky enough to participate in this week. Students from Cambridge University shared their experiments and the children learnt a variety of scientific phenomenon. After the event, the children shared what they learnt and how they were inspired to investigate some of these further.