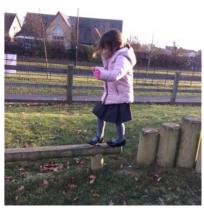

# **Reception become superheroes**

This week, Reception have been learning all about famous superheroes and the amazing skills and powers that they have. They took the opportunity to take a trip to the park opposite school, to use the space and equipment to practise moving like superheroes themselves. Running, jumping, spinning and balancing were just some of the ways the children showed that they were true superheroes themselves.