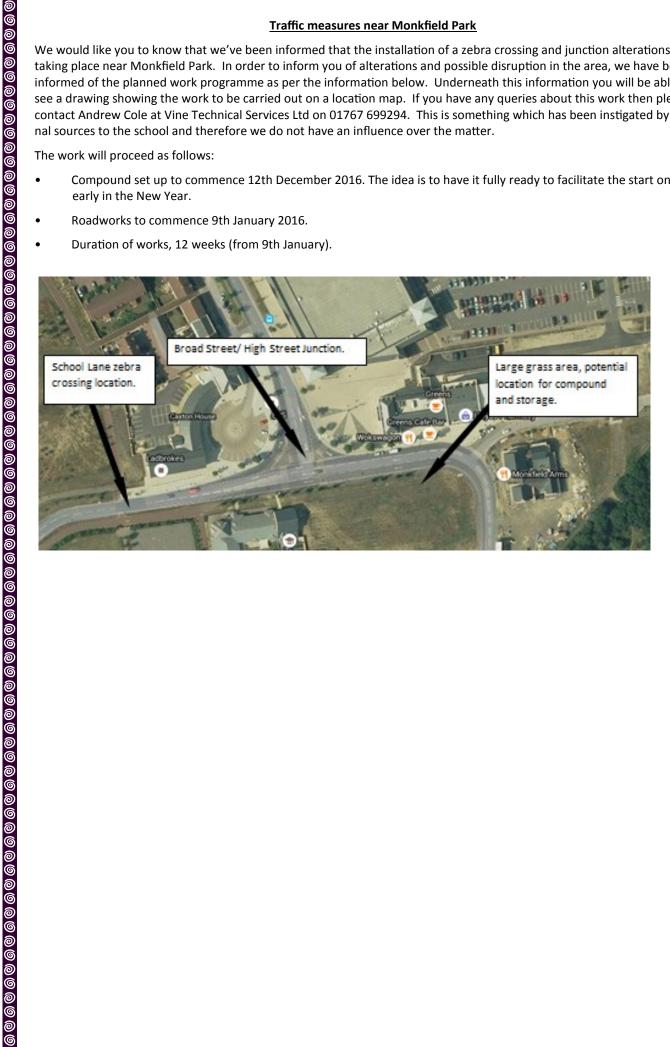

# **Traffic measures near Monkfield Park**

We would like you to know that we've been informed that the installation of a zebra crossing and junction alterations will be taking place near Monkfield Park. In order to inform you of alterations and possible disruption in the area, we have been informed of the planned work programme as per the information below. Underneath this information you will be able to see a drawing showing the work to be carried out on a location map. If you have any queries about this work then please contact Andrew Cole at Vine Technical Services Ltd on 01767 699294. This is something which has been instigated by external sources to the school and therefore we do not have an influence over the matter.

The work will proceed as follows:

- Compound set up to commence 12th December 2016. The idea is to have it fully ready to facilitate the start on site early in the New Year.
- Roadworks to commence 9th January 2016.
- Duration of works, 12 weeks (from 9th January).